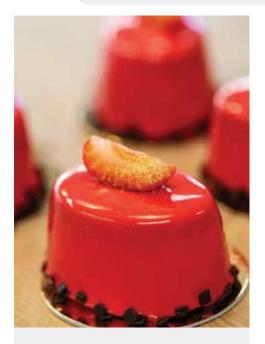

## Glasur® | INNOVATIVE SPARKLING GLAZES

Add a glamorous sparkling sheen to your bakery and patisserie products using SwissBake® Glaswr® Innovative Sparkling Glazes. These unique glazes not only beautify your products by enhancing their appeal but also add great taste and texture to the products. They are designed for excellent stability and high cut tolerance to give you a clean cut.

#### Glamorous sparkle with high gloss.

CODE: GLO11 SPARKLE GOLD GLAZE

CODE: GLO12 PEARL SILVER GLAZE

CODE: GLO13 SPARKLE COPPER GLAZE

CODE: GLO14 GALAXY GLAZE

SwissBake® products are available worldwide through distribution networks & supply partners. Products are also available online on our e-commerce website.