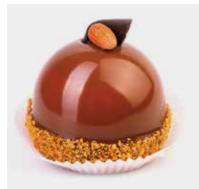

### CHOCOLATE GLAZE

SwissBake® *Glasur*® Chocolate Glaze is an instant ready to use cold set chocolate flavoured glaze which is formulated using real cocoa powder  $\vartheta$  provides a perfect chocolaty taste and flavour profile with a glossy shine to your patisserie  $\vartheta$  bakery products.