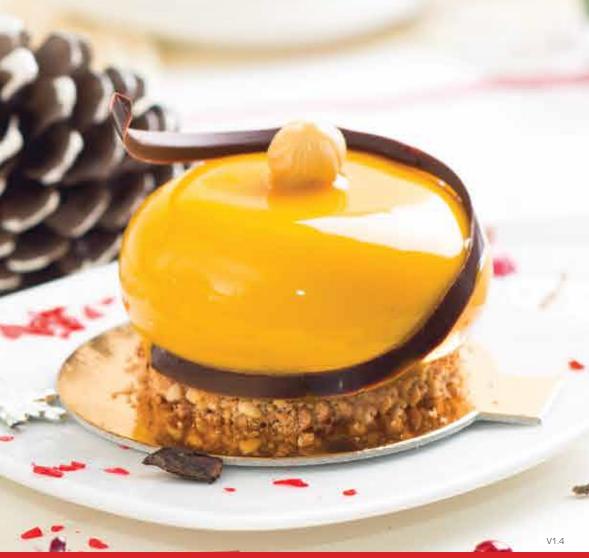

# Glasur® | SMOOTH CARMEL GLAZES

Enjoy exceptional decorative freedom to enhance the look and appeal of your cakes and patisseries with SwissBake® *Glaswr®* range of premium smooth Carmel Glazes. Made using natural ingredients, these delightful products provide a flawless opaque glossy sheen while improving upon the taste, texture and mouthfeel of your bakery products and patisseries.

#### CARAMEL GLAZE

SwissBake® *Glaswr*® Caramel Glaze is an instant ready to use caramel flavoured glaze which contains natural caramel syrup. It adds an attractive smooth & shiny finish with an appealing taste of caramel to your patisserie & bakery products.