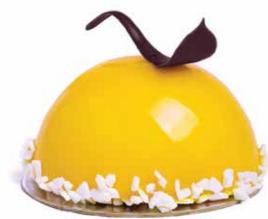

CODE: GLOO7 MANGO GLAZE

CODE: GL001

SwissBake® *Glaswr*® Neutral Glaze is perfect for providing a super clear shiny outer glaze to your fruits, tarts and pastry products. It is also great for pouring on to mousse cakes, cheese cakes & other desserts for a shiny glossy look.