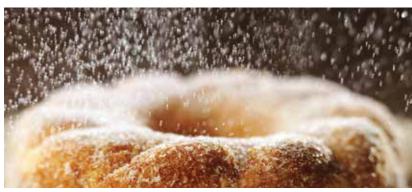

## **NEUSCHNEE NON-MELTING SUGAR**

Fine blend of bake stable, freeze stable and thaw stable snow sugar. Excellent temperature resistance, Ideal for dusting over all kinds of baked goods and creams. High resistance to humidity and all kinds of baked goods and cream.

#### **ADVANTAGES**

- Non-melting, non-freezing bake stable.
- Finely powdered with wonderful flavour
- ✓ Ideal to decorate your brownies, tarts and cakes.
- Baked items can be refrigerated or frozen

Highly preferred for decorating donuts, TIP breakfast pastries, fruit trats, cakes and cookies.