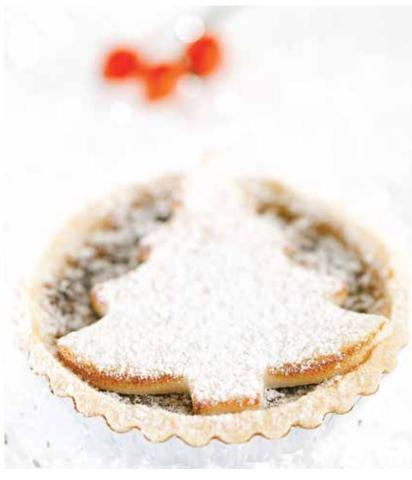

## **NEUSCHNEE NON-MELTING SUGAR**

Fine blend of bake stable, freeze stable and thaw stable snow sugar. Excellent temperature resistance, Ideal for dusting over all kinds of baked goods and creams. High resistance to humidity and all kinds of baked goods and cream.

#### **ADVANTAGES**

- Non-melting, non-freezing bake stable.
- Finely powdered with wonderful flavour
- ✓ Ideal to decorate your brownies, tarts and cakes.
- Baked items can be refrigerated or frozen

Highly preferred for decorating donuts, TIP breakfast pastries, fruit trats, cakes and cookies.