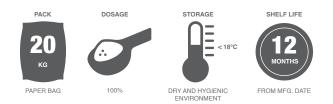

slow speed for 1 minute and at medium speed for 3 minutes. Pour the prepared batter into moulds / trays and bake at 160°c to 180°c for approximately 23 - 25 minutes for Muffins and 35 -40 minutes for bar cake.



#### **CRÈME CAKE BASE - CHOCO**

C13005

A versatile mix to prepare premium quality chocolate flavoured moist & dense creme cakes, muffins and pound cakes.

#### RECIPE

| CRÈME CAKE BASE - COCOA | 1000 gm |
|-------------------------|---------|
| Fresh Eggs              | 350 gm  |
| Vegetable Oil           | 300 gm  |
| Water (Approx)          | 225 gm  |

#### **INGREDIENTS**

Sugar, Wheat Flour, Cocoa Solids, Milk solids, Sunflower Oil, Modified Starch(E1442), Raising agents (E541, E500), Emulsifiers (E471, E477), Corn Starch, Salt, Whey Powder, Nature Identical Flavourings





TAUCHER SCHWEIZ W.L.L : Building No. 2356, Road No. 1532, Block No. 115, Town: HIDD, Muharraq Municipality, The Kingdom of Bahrain.

support@swissbake.bh

+973 77990501