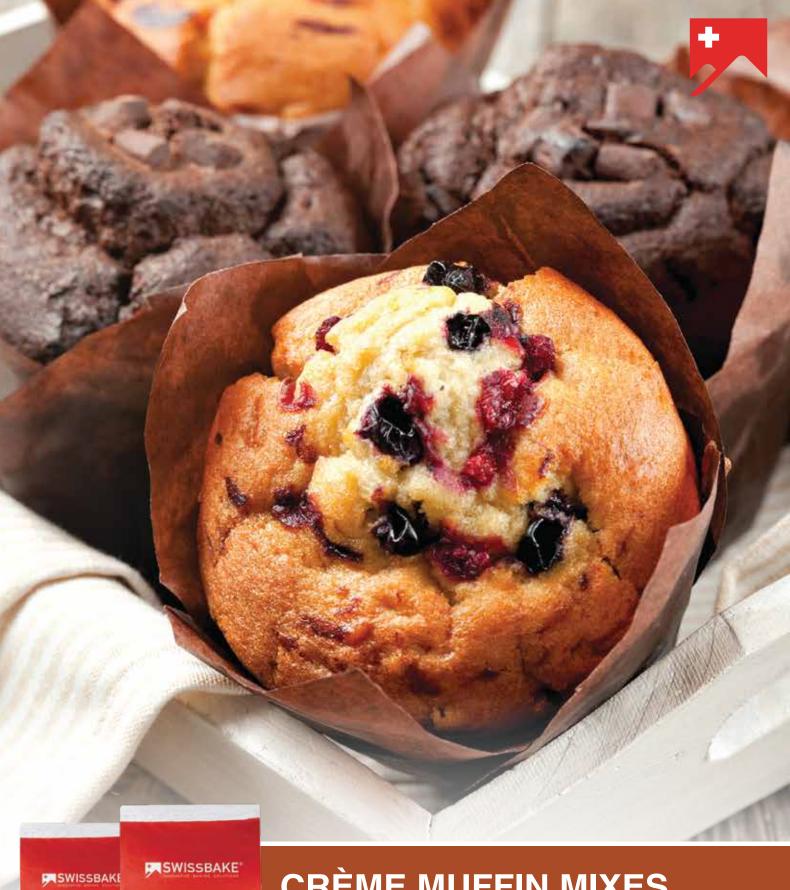

# CRÈME MUFFIN MIXES

For rich & creamy American style muffins.

- ✓ Creamy mouthfeel & soft texture.
- ✓ Excellent volume & good tolerance.
- ✓ Produces muffin with beautiful domes.
- ✓ Long fresh-keeping quality.

# **CRÈME MUFFIN MIXES**

A premium range of Muffin Mixes for the production of soft, moist & creamy American-style muffins. This range has been formulated to meet the evolving need of the market and delivers consistent results every time you bake. It's convenient and simple to bake recipe, makes it ideal for professional chefs and bakers in the foodservice industry.

# CRÈME MUFFIN MIX - VANILLA

C12990

An easy-to-use complete mix for the production of rich, soft and moist vanilla flavoured American-style muffins and cupcakes.

# CRÈME MUFFIN MIX - COCOA

C13000

An easy-to-use complete mix for the production of rich, soft and moist chocolate flavoured American-style muffins and cupcakes.